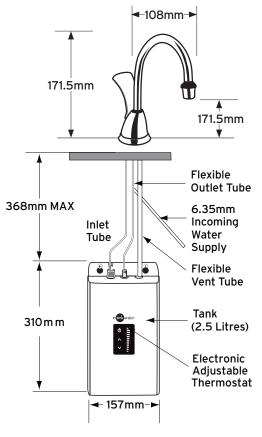

## **TECHNICAL DIAGRAM & DIMENSIONS**

Unit Depth 206mm MAX

EASY TO INSTALL UNDER SINK TANK WATER FILTER