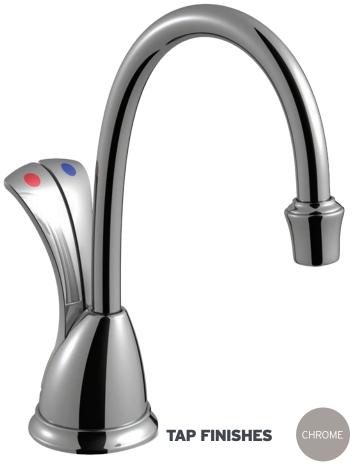

## HC900 NEAR-BOILING + COLD FILTERED WATER TAP

The InSinkErator HC900 Instant Hot Water Tap dispenses near boiling filtered hot water from an easily installed under-sink hot water tank, as well as filtered drinking water.

## **FEATURES & SPECIFICATIONS**

- Near boiling filtered hot water instantly.
- Safe, filtered hot or cold drinking water.
- Tap insulated from heat.
- Tap available in Chrome.
- Gentle touch, two lever dispenser.
- Tap mounted on either the kitchen work surface or sink. (35mm-38mm drilled hole required in the bench-top)
- Reduces chlorine, lead, and other unpleasant tastes, chemicals and odours from the water.
- Easy to install 2.5 litre stainless steel tank fitted under sink.
- Plugs directly into 240v electrical socket close to appliance.
- Adjustable temperature display on tank.
- Shut-off valve in filter head automatically stops water flow.
- Required supply pressure: 172-862 kPa (1.7-8.6 bar) (25-125 psi)
- Easy to replace filter.
- In-Home Parts and Service Warranty
- Tank 2 Year Warranty
- Filtration System 1 Year Warranty (excluding replacement filter cartridge)