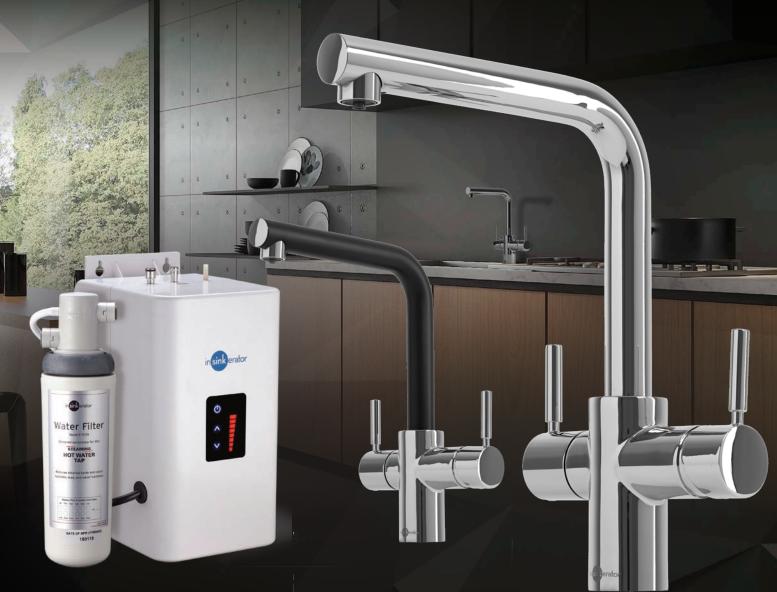

# 

Multi Function Mixer Tap System Features & Specification

- A kettle and mixer-tap combined
- Filtered near-boiling, standard hot & filtered cold water
- Simple installation easily replaces your existing tap
- Easy-grip hot water leaver
- Solid, high quality low-lead brass
- · Elegant one-piece design
- Smooth laminar flow
- An efficient use of space in your kitchen
- Easy to install
- · Complete installation kit supplied
- WaterMark certified
- WELS certified
- 5-year warranty

# Multi Function Mixer Tap System

## **FEATURES**

- · Easy-grip hot water handle
- · Solid high quality low lead brass
- · Elegant one piece design
- · Smooth laminar flow
- · Efficient, space and time saving
- · Easy to install
- · Complete installation kit
- · WaterMark certified
- 5 year warranty

### **SPECIFICATIONS**

- · Near-boiling filtered hot water instantly.
- · Safe, filtered hot water.
- · Elegant swiveling spout.
- · Tap insulated from heat.
- Tap available in Chrome, Black & Chrome.
- · Gentle touch, lever dispenser, with safety mechanism.
- Tap mounted on either the kitchen work surface or sink. (35mm-38mm drilled hole required in the bench-top)
- Reduces chlorine, lead, and other unpleasant tastes, chemicals and odours from the water.
- Easy to install 2.5 litre stainless steel tank fitted under sink.
- Plugs directly into 240v electrical socket close to appliance.
- · Adjustable temperature display on tank.
- Shut-off valve in filter head automatically stops water flow.
- Required supply pressure: 172-862 kPa (1.7-8.6 bar) (25-125 psi)
- · Easy to replace filter.
- 5 Year In-Home Parts and Service Warranty
  - Filtration System 1 Year Warranty (excluding replacement filter cartridge)

MODEL: MTLIA-JB

FINISH: BLACK/CHROME

Easy to install under sink tank & water filter

MODEL: MTLIA-CH

FINISH: CHROME