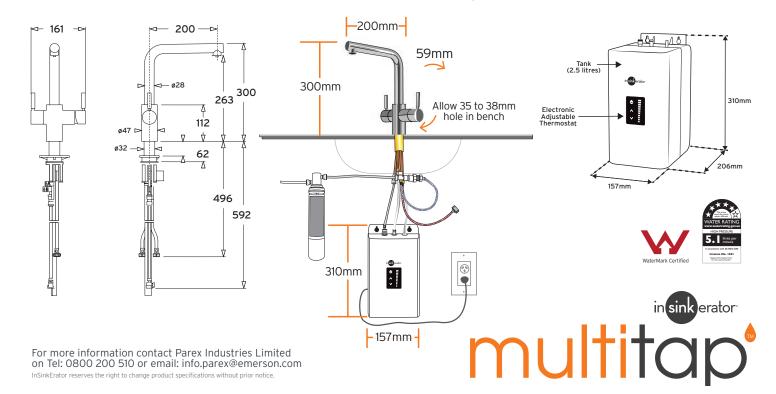

### **SPECIFICATIONS**

- · Near-boiling filtered hot water instantly.
- · Safe, filtered hot water.
- · Elegant swiveling spout.
- · Tap insulated from heat.
- Tap available in Chrome, Black & Chrome.
- · Gentle touch, lever dispenser, with safety mechanism.
- Tap mounted on either the kitchen work surface or sink. (35mm-38mm drilled hole required in the bench-top)
- Reduces chlorine, lead, and other unpleasant tastes, chemicals and odours from the water.
- Easy to install 2.5 litre stainless steel tank fitted under sink.
- Plugs directly into 240v electrical socket close to appliance.
- · Adjustable temperature display on tank.
- Shut-off valve in filter head automatically stops water flow.
- Required supply pressure: 172-862 kPa (1.7-8.6 bar) (25-125 psi)
- · Easy to replace filter.
- 5 Year In-Home Parts and Service Warranty
  - Filtration System 1 Year Warranty (excluding replacement filter cartridge)

MODEL: MTLIA-JB

FINISH: BLACK/CHROME

Easy to install under sink tank & water filter

MODEL: MTLIA-CH

FINISH: CHROME