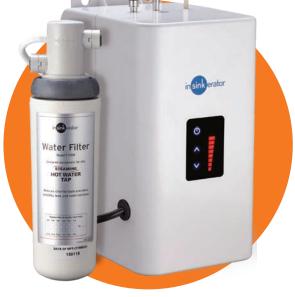

### **SPECIFICATIONS**

- · Near-boiling filtered hot water instantly.
- · Safe, filtered hot water.
- · Elegant swiveling spout.
- · Tap insulated from heat.
- Tap available in Chrome, Black & Chrome.
- · Gentle touch, lever dispenser, with safety mechanism.
- Tap mounted on either the kitchen work surface or sink. (35mm-38mm drilled hole required in the bench-top)
- Reduces chlorine, lead, and other unpleasant tastes, chemicals and odours from the water.
- Easy to install 2.5 litre stainless steel tank fitted under sink.
- Plugs directly into 240v electrical socket close to appliance.
- · Adjustable temperature display on tank.
- Shut-off valve in filter head automatically stops water flow.
- Required supply pressure: 172-862 kPa (1.7-8.6 bar) (25-125 psi)
- · Easy to replace filter.
- 5 Year In-Home Parts and Service Warranty
  - Filtration System 1 Year Warranty (excluding replacement filter cartridge)

MODEL: MTLIA-JB

FINISH: BLACK/CHROME

Easy to install under sink tank & water filter

MODEL: MTLIA-CH

FINISH: CHROME